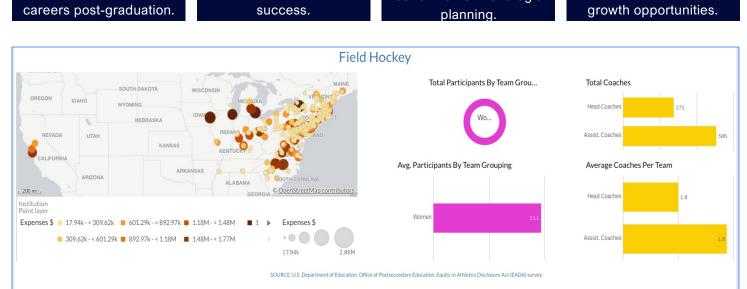

Division Dation

| Division           | Coaches<br>per<br>Team | Participants<br>per Team | Participants<br>per Coach | Expenses per<br>Participant | Institutions |
|--------------------|------------------------|--------------------------|---------------------------|-----------------------------|--------------|
| Totals             | 2.8                    | 23.1                     | 8.2                       | \$17,503                    | 275          |
| Division I         | 3.2                    | 24.8                     | 7.8                       | \$41,683                    | 78           |
| Division I and III | 3.0                    | 32.0                     | 10.7                      | \$8,390                     | 1            |
| Division II        | 2.6                    | 25.2                     | 9.8                       | \$13,663                    | 39           |
| Division III       | 2.7                    | 21.8                     | 8.0                       | \$5,410                     | 161          |

## Sector Ratios

| Sector                             | Coaches<br>per Team | Participants<br>per Team | Participants<br>per Coach | Expenses per<br>Participant | Institutions |
|------------------------------------|---------------------|--------------------------|---------------------------|-----------------------------|--------------|
| Totals                             | 2.8                 | 23.1                     | 8.2                       | \$17,503                    | 275          |
| Private nonprofit, 4-year or above | 2.7                 | 22.6                     | 8.3                       | \$14,380                    | 197          |
| Public, 4-year or above            | 3.2                 | 24.5                     | 7.7                       | \$24,801                    | 78           |